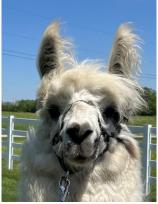

## MSF Bella ILR 298508 DOB 5/7/2023 Female MSF Indiana Jones X Bellisimo RTC

Here is a female that screams FANCY! Do you like females that will have that extra capacity, huge bone, wool coverage and the splash of color that a black/white paint can give you? To top it off Bella has an unmatched pedigree that is full of National Champions on the sire side including: her sire MSF Indiana Jones, GNLC Crocket, MSF Lindsey Vonn, and Mystery's Timone.

On the dam side she is very rich in Argentine genetics including Argentine Fresco and Argentine Don Zunca. If you are new breeder looking for a foundation female or if you are a seasoned breeder Bella is one that is unique in many ways and give you many years of great production just like her dam Bellisimo RTC has given us.