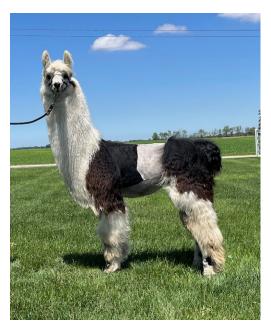

## MSF Bella ILR 298508 DOB 5/7/2023 Female MSF Indiana Jones X Bellisimo RTC

Here is a female that screams FANCY! Do you like females that will have that extra capacity, huge bone, wool coverage and the splash of color that a black/white paint can give you? To top it off Bella has an unmatched pedigree that is full of National Champions on the sire side including: her sire MSF Indiana Jones, GNLC Crocket, MSF Lindsey Vonn, and Mystery's Timone.

On the dam side she is very rich in Argentine genetics including Argentine Fresco and Argentine Don Zunca. If you are new breeder looking for a foundation female or if you are a seasoned breeder Bella is one that is unique in many ways and give you many years of great production just like her dam Bellisimo RTC has given us.