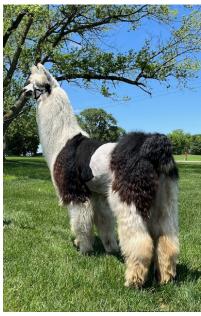

## MSF Bella ILR 298508 DOB 5/7/2023 Female MSF Indiana Jones X Bellisimo RTC

Here is a female that screams FANCY! Do you like females that will have that extra capacity, huge bone, wool coverage and the splash of color that a black/white paint can give you? To top it off Bella has an unmatched pedigree that is full of National Champions on the sire side including: her sire MSF Indiana Jones, GNLC Crocket, MSF Lindsey Vonn, and Mystery's Timone.

On the dam side she is very rich in Argentine genetics including Argentine Fresco and Argentine Don Zunca. If you are new breeder looking for a foundation female or if you are a seasoned breeder Bella is one that is unique in many ways and give you many years of great production just like her dam Bellisimo RTC has given us.