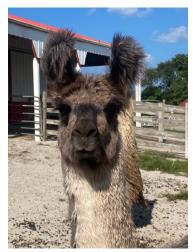

MSF Esquire proved himself in the showring by being named National Champion Silky Male along with numerous Best of Shows. Now we will let his offspring do the talking about how they can move other breeding programs forward. Esquire's extreme style, impeccable conformation and beautiful fiber is now being passed to his crias. We also love all the different colors he is producing from the paints, silver and grays and taupe's. Don't let this opportunity pass you by!

## **Current MSF Esquire Offspring**

MSF Jewell Lee

MSF Uptown Girl

MSF Epic

MSF Graystone

MSF Queenie

MSF Titan

MSF Jaguar