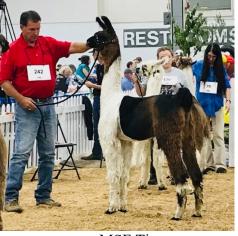

MSF Esquire proved himself in the showring by being named National Champion Silky Male along with numerous Best of Shows. Now we will let his offspring do the talking about how they can move other breeding programs forward. Esquire's extreme style, impeccable conformation and beautiful fiber is now being passed to his crias. We also love all the different colors he is producing from the paints, silver and grays and taupe's. Don't let this opportunity pass you by!

## **Current MSF Esquire Offspring**

MSF Jewell Lee

MSF Uptown Girl

MSF Epic

MSF Graystone

MSF Queenie

MSF Titan

MSF Jaguar