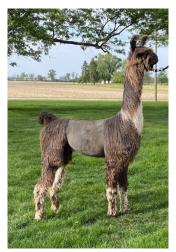

## **Service Sire Donation**

MSF Esquire ILR 293556 Estevao X MSF Covergirl

As many of you already know we do not normally offer our stude to outside breedings other than when donating to a worthy cause. In this case The Gathering.

MSF Esquire proved himself in the showring by being named National Champion Silky Male along with numerous Best of Shows. Now we will let his offspring do the talking about how they can move other breeding programs forward. Esquire's extreme style, impeccable conformation and beautiful fiber is now being passed to his crias. We also love all the different colors he is producing from the paints, silver and grays and taupe's. Don't let this opportunity pass you by!