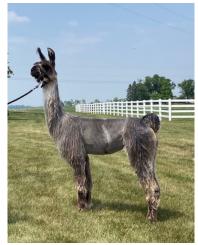

MSF Esquire proved himself in the showring by being named National Champion Silky Male along with numerous Best of Shows. Now we will let his offspring do the talking about how they can move other breeding programs forward. Esquire's extreme style, impeccable conformation and beautiful fiber is now being passed to his crias. We also love all the different colors he is producing from the paints, silver and grays and taupe's. Don't let this opportunity pass you by!

## **Current MSF Esquire Offspring**

MSF Jewell Lee

MSF Uptown Girl

MSF Epic

MSF Graystone

MSF Queenie

MSF Titan

MSF Jaguar