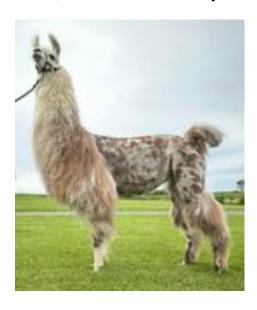

Stone Crest's Flora
ILR 297122
DOB 3/2/22
Female
Spot On RTC X Francine RTC
Exposed to OTM Elecko on 5/26/24

We are offering our first female out of Spot On RTC. Spot has been producing very colorful, correct offspring and Flora is no exception. Flora has a sweet personality and is easy to work with. Flora's dam, also an appaloosa, has been a very good producer on our farm. She was a great mom and heavy milker.