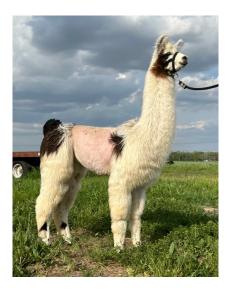

## JRF Spice Girl ILR 298999 DOB 6/15/23 Female WCF Iron Man X Sugar's Pepper Suprise

JRF Spice Girl is a super sweet girl with amazingly soft fiber. In addition, to her great fiber, she has the width and depth of body to ensure plenty of room to carry future cria. Spice Girl (aka Girly) is out of first time mom (Sugar's Pepper Surprise) who was Joe's favorite show llama for many years. Girly's dam has the best disposition on the farm and has passed her good nature on to her daughter. Girly's sire, WCF Iron Man is a very rugged built male with plenty of width and substance. This pairing made a very complete package for the discerning buyer!