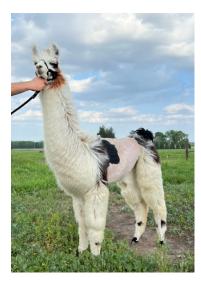

## JRF Spice Girl ILR 298999 DOB 6/15/23 Female WCF Iron Man X Sugar's Pepper Suprise

JRF Spice Girl is a super sweet girl with amazingly soft fiber. In addition, to her great fiber, she has the width and depth of body to ensure plenty of room to carry future cria. Spice Girl (aka Girly) is out of first time mom (Sugar's Pepper Surprise) who was Joe's favorite show llama for many years. Girly's dam has the best disposition on the farm and has passed her good nature on to her daughter. Girly's sire, WCF Iron Man is a very rugged built male with plenty of width and substance. This pairing made a very complete package for the discerning buyer!