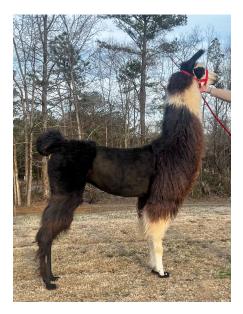

**MSF Camry** Consigned by Crooked Pines Farm ILR #298513 DOB 5/16/23 Female

MSF Camry is flashy and heads up. Her sire, GNLC Crocket, needs no introduction or attention drawn to his accolades. Her dam, Wheatfield's Miata, has produced many beautiful llamas as well. Camry has shown a few times for me and has done fairly well. She is sweet and easy to manage. Camry has a lot of volume to her fiber up front, but the TN heat caused her to lose some of her rear leg fiber. Her fiber is fine and kinky. She will be a powerful producer for someone wanting to add in the famous Crocket lines. Camry hasn't had as much work on our obstacles, but many of her siblings have done exceedingly well in performance. She is only being offered to represent my farm well. She may be one that I deeply regret selling.