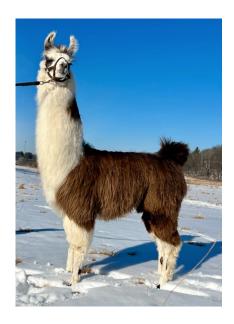

## **Ollendick Farms Tenlee**

Consigned by Ollendick Farms ILR #299857 DOB 6/28/24 Female

Ollendick Farms Tenlee is a Beautiful paint female, She is extremely Tall and very Correct. Very athletic young female who lives up to the incredible pedigree she has. Her Dam HOLR Vigilante's Trinity is a large correct female with a very exotic style, out of CTF Renegade's Vigilante and Ollendick Farms Tatyanna who goes back to our well known GNLC Caspian Line, and her Dam LUA Bravado's Hope, All 3 of those names have been heard at the top of the showring in the past. Tenlee's Sire is Strippin" Gears, An Ollendick Farms Switching Gears son, who is new to our farm and has produced an incredible first crop, Tenlee is a girl who lives up to her genetics and looks like she will be one to take you to the top of her class in the ring and even better when you add her to your breeding pasture.