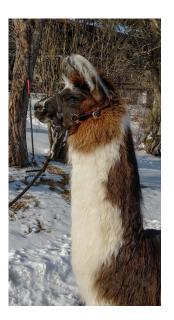

## **Ollendick Farms Camry**

Consigned by Ollendick Farms ILR #299864 DOB 6/30/24 Female

Ollendick Farms Camry is a very special flashy young female, We always consign one of our Best to the Spring Sale and Camry is a complete package, very correct conformation, nice bone, great movement, impeccable top line, long neck, very feminine yet athletic looking, with a beautiful head and ears and beautiful fiber. She is the first offspring female out of Ollendick Farms Caine, a Tall grey suri male with abundant bone, a Cainan son. Her Dam is a Sandstone daughter out of a Zhazam female. This female has our best genetics including GNLC Caspian, Sijama Zhazan, Sandstone, GNLC Dom, Sijama Zumiez, Ollendick Farms Kianna just to name a few. Show her, win some ribbons and then add her to your breeding program, Camry is going to be a big Tall female, Don't miss this opportunity.