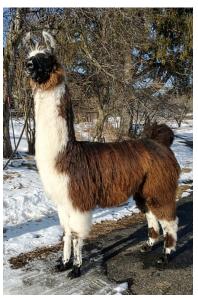

## **Ollendick Farms Camry**

Consigned by Ollendick Farms ILR #299864 DOB 6/30/24 Female

Ollendick Farms Camry is a very special flashy young female, We always consign one of our Best to the Spring Sale and Camry is a complete package, very correct conformation, nice bone, great movement, impeccable top line, long neck, very feminine yet athletic looking, with a beautiful head and ears and beautiful fiber. She is the first offspring female out of Ollendick Farms Caine, a Tall grey suri male with abundant bone, a Cainan son. Her Dam is a Sandstone daughter out of a Zhazam female. This female has our best genetics including GNLC Caspian, Sijama Zhazan, Sandstone, GNLC Dom, Sijama Zumiez, Ollendick Farms Kianna just to name a few. Show her, win some ribbons and then add her to your breeding program, Camry is going to be a big Tall female, Don't miss this opportunity.