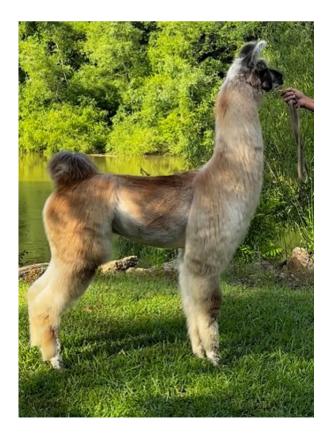

## RCF Crown Royale ILR# 300286 10/12/2024 SRLL Meraxes X RCF Wonderstruck

AKA "The Golden Boy" RCF Crown Royale is a very special llama with a royal pedigree. His dam is none other than RCF Wonderstruck (GNLC Caspian x RCF Coco Chanel) and he is sired by the notorious SRLL Meraxes! He is the full brother to RCF Hard Whiskey who now resides at Fire Rock Llamas in Oregon.

Crown Royale' has an impeccable conformation and was selected Grand Champion Silky male at his first show! He also has a very pleasing disposition and is definitely one of the most intelligent in his group of peers. We are certain Crown will make his new owner an excellent show partner before assuming his herdsire role on some lucky new farm. Don't miss out on this opportunity to advance your program to the next level.