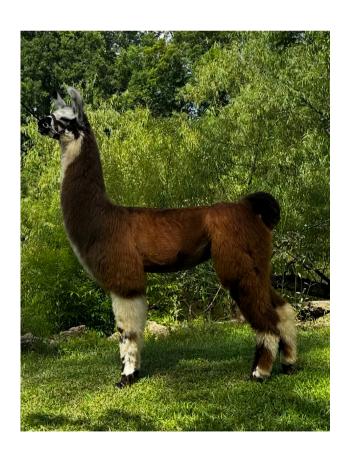

## RCF Navajo Princess ILR# 300348 11/9/2024 Citation MVVR X RCF Navajo Princess

This beautiful girl is another Citation x Meraxes daughter out of one of our top young females. Princess came a few weeks early just so she could be the 'first' Citation offspring born at RCF. She is also the first offspring out of her mom, RCF Annie Oakley, our Spring Showcase BIS Female. Although she started out small at birth, she has outgrown most of her siblings and seems to be doing so at an accelerated rate. Her mom started off average sized and grew to be the tallest and biggest female in our herd! As an interesting footnote, Princess' red color pattern is almost identical to her great, great grandma, Chateyna, who was the first female selected for Rock Creek Farm. She will make someone a nice addition to your breeding herd!