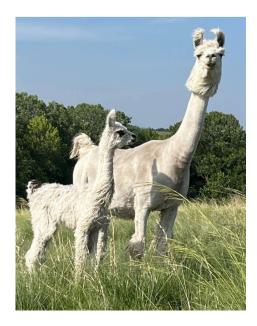

RTC Llama Ranch is offering FTL Sugar Breeze Honey with a FEMALE GNLC Scorcher cria on the side, Halo RTC. Sugar Breeze Honey is bred back to Scorcher and due in May or June 2026.

Sugar Breeze Honey is a great Mom, easy breeder, in fantastic condition and has had six cria's in the last seven years. She is vey sweet, straight and has tons of suri locked fiber.

Halo RTC was a WOW the minute she hit the ground. She is very straight, has a high tail set and suri locked to the skin fiber from ear to toe with great fiber coverage. She definitely has stretch with bone and fantastic ears too. Halo RTC will do great things in the show ring, while you're waiting for her full sibling to arrive.