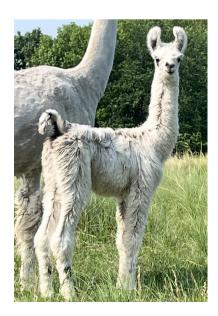

Halo RTC was a WOW the minute she hit the ground. She is very straight, has a high tail set and suri locked to the skin fiber from ear to toe with great fiber coverage. She definitely has stretch with bone and fantastic ears too. Halo RTC will do great things in the show ring, while you're waiting for her full sibling to arrive.