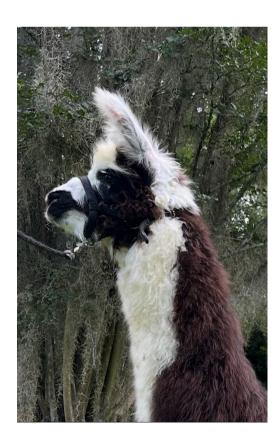

## RCF Sheza Beauty ILR# 300349 11/25/2024 Citation MVVR X RCF Coco Monique

The Gem of the future is this beautiful Black and white girl out of the top tier of our herd! Her mom is RCF Coco Monique named for her paternal Granma and SRLL Meraxes' mom SRLL Monique. Monique is also the full sister to RCF War Cry and RCF Geronimo making all three out of the incomparable RCF Coco Chanel! Beauty is sired by Citation and exhibits his black/white color pattern as well as his Argentine coverage to the ground, front and rear. And beneath that coverage is an impeccable, correct skeleton. To top it off she has a very gentle, pleasing attitude and will make someone an excellent show partner before becoming a fixture in your breeding herd. Look closely at RCF SHEZA BEAUTY if you want to take your herd to the next level!