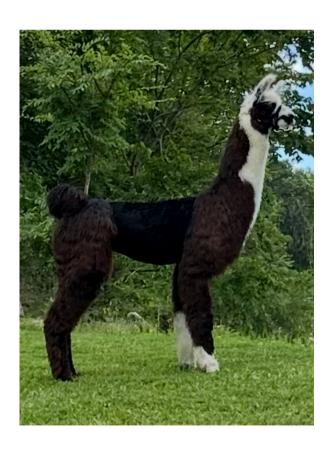

## RCF Sheza Beauty ILR# 300349 11/25/2024 Citation MVVR X RCF Coco Monique

The Gem of the future is this beautiful Black and white girl out of the top tier of our herd! Her mom is RCF Coco Monique named for her paternal Granma and SRLL Meraxes' mom SRLL Monique. Monique is also the full sister to RCF War Cry and RCF Geronimo making all three out of the incomparable RCF Coco Chanel! Beauty is sired by Citation and exhibits his black/white color pattern as well as his Argentine coverage to the ground, front and rear. And beneath that coverage is an impeccable, correct skeleton. To top it off she has a very gentle, pleasing attitude and will make someone an excellent show partner before becoming a fixture in your breeding herd. Look closely at RCF SHEZA BEAUTY if you want to take your herd to the next level!