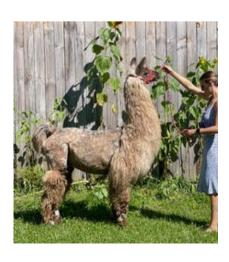

## Stone Crest's Cold Steel ILR#297502 9/17/2022 Mystery's Timone X TooMuffin RTC

Oh boy this one is a one of a kind!~ A reverse Appaloosa SILVER male.

This is the absolute last cria of Mystery's Timone. What a find! He was suppose to go to Maui as a cria, but missed the boat when the port closed after the hurricane. Here he is and we absolutely love him. We already own his brother Stone Crest Granite, our Grand Champion boy, otherwise Steel would be staying here. Steel is a huge male with a very gentle personality, he lives with a herd of young males and some old guys too. Take a look at this unusual lineage that can be bred to your girls. We are breeding Steel to a few this spring to prove him.