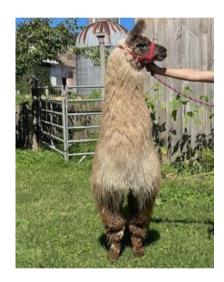

## Stone Crest's Cold Steel ILR#297502 9/17/2022 Mystery's Timone X TooMuffin RTC

Oh boy this one is a one of a kind!~ A reverse Appaloosa SILVER male.

This is the absolute last cria of Mystery's Timone. What a find! He was suppose to go to Maui as a cria, but missed the boat when the port closed after the hurricane. Here he is and we absolutely love him. We already own his brother Stone Crest Granite, our Grand Champion boy, otherwise Steel would be staying here. Steel is a huge male with a very gentle personality, he lives with a herd of young males and some old guys too. Take a look at this unusual lineage that can be bred to your girls. We are breeding Steel to a few this spring to prove him.