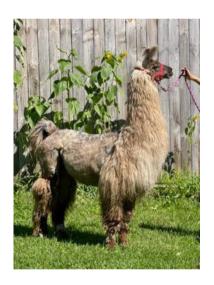

## Stone Crest's Cold Steel ILR#297502 9/17/2022 Mystery's Timone X TooMuffin RTC

Oh boy this one is a one of a kind!~ A reverse Appaloosa SILVER male.

This is the absolute last cria of Mystery's Timone. What a find! He was suppose to go to Maui as a cria, but missed the boat when the port closed after the hurricane. Here he is and we absolutely love him. We already own his brother Stone Crest Granite, our Grand Champion boy, otherwise Steel would be staying here. Steel is a huge male with a very gentle personality, he lives with a herd of young males and some old guys too. Take a look at this unusual lineage that can be bred to your girls. We are breeding Steel to a few this spring to prove him.