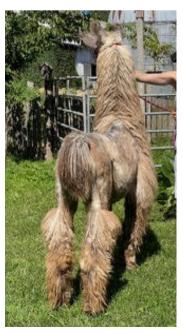

## Stone Crest's Cold Steel ILR#297502 9/17/2022 Mystery's Timone X TooMuffin RTC

Oh boy this one is a one of a kind!~ A reverse Appaloosa SILVER male.

This is the absolute last cria of Mystery's Timone. What a find! He was suppose to go to Maui as a cria, but missed the boat when the port closed after the hurricane. Here he is and we absolutely love him. We already own his brother Stone Crest Granite, our Grand Champion boy, otherwise Steel would be staying here. Steel is a huge male with a very gentle personality, he lives with a herd of young males and some old guys too. Take a look at this unusual lineage that can be bred to your girls. We are breeding Steel to a few this spring to prove him.