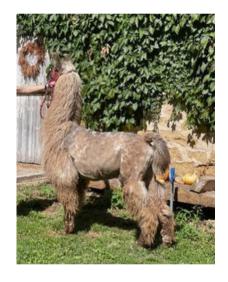

## Stone Crest's Cold Steel ILR#297502 9/17/2022 Mystery's Timone X TooMuffin RTC

Oh boy this one is a one of a kind!~ A reverse Appaloosa SILVER male.

This is the absolute last cria of Mystery's Timone. What a find! He was suppose to go to Maui as a cria, but missed the boat when the port closed after the hurricane. Here he is and we absolutely love him. We already own his brother Stone Crest Granite, our Grand Champion boy, otherwise Steel would be staying here. Steel is a huge male with a very gentle personality, he lives with a herd of young males and some old guys too. Take a look at this unusual lineage that can be bred to your girls. We are breeding Steel to a few this spring to prove him.