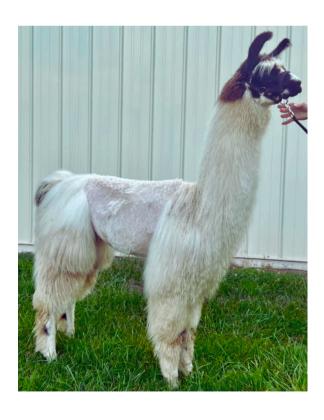

## Lla-Di-Da Llamas iKhaun ILR# 300333 5/11/2024 Khaun RTC X Toomisu RTC

This boy makes a splash! iKhaun is a very young yearling and already shows great promise. His eagerness to try to meet the girls across the field could pair nicely with some of your females. As you can see, he has the correct confirmation and incredible fiber that is routinely stamped out by his sire, Khaun RTC.

His dam, Toomisu RTC, held her own in the show ring and has consistently out-produced herself in our breeding program. iKhaun's maternal big brother was recently sold to another farm as their primary stud. This male is only being offered because we are working to reduce our numbers and he is directly related to a majority of our herd.`