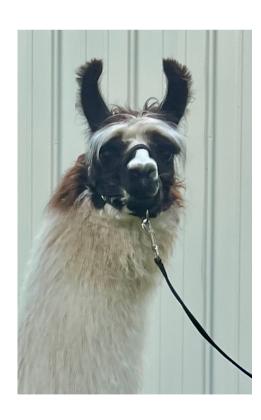

## Lla-Di-Da Llamas iKhaun ILR# 300333 5/11/2024 Khaun RTC X Toomisu RTC

This boy makes a splash! iKhaun is a very young yearling and already shows great promise. His eagerness to try to meet the girls across the field could pair nicely with some of your females. As you can see, he has the correct confirmation and incredible fiber that is routinely stamped out by his sire, Khaun RTC.

His dam, Toomisu RTC, held her own in the show ring and has consistently out-produced herself in our breeding program. iKhaun's maternal big brother was recently sold to another farm as their primary stud. This male is only being offered because we are working to reduce our numbers and he is directly related to a majority of our herd.`